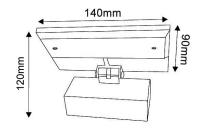

## **LED Interior Surface Mounted Wall Light**

Input voltage: 220-240V AC 50/60Hz

• Inbuilt constant current LED driver included

Driver output voltage: 12-20V

Driver input current: 0.11A

Driver output current: 0.3A

• LED chips: 36pcs SMD2835

Power factor: 0.5

Material: iron & aluminium, copper powder coated white & acrylic

Ambient Temp: -20 to 50°C

Not suitable for dimming

Suitable for 2-way switching

Suitable for use with PIR & Microwave sensors

| PART N | D. DESCRIPTION                                              | KELVIN<br>(K) | LUMENS<br>(LM) | Lumious<br>Efficiency<br>(Im/W) | WATT<br>(W) | CRI | WEIGHT<br>(Kg) | BOX<br>(cm) | CARTON<br>QTY |
|--------|-------------------------------------------------------------|---------------|----------------|---------------------------------|-------------|-----|----------------|-------------|---------------|
| RIOG2  | WALL INTERNAL S/M CITY LED MATTE<br>WH RECT UPLIGHT 90D ADJ | 3000          | 244            | >40                             | 6           | ≥80 | 0.58           | 17x13x6     | 1/12          |