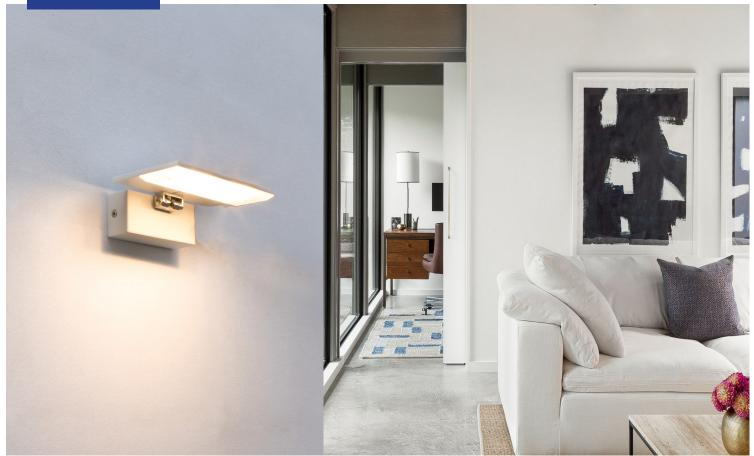

## **LED Interior Surface Mounted Wall Light**

Input voltage: 220-240V AC 50/60Hz

• Inbuilt constant current LED driver included

Driver output voltage: 12-20V

Driver input current: 0.11A

Driver output current: 0.3A

• LED chips: 36pcs SMD2835

Power factor: 0.5

Material: iron & aluminium, copper powder coated white & acrylic

Ambient Temp: -20 to 50°C

Not suitable for dimming

Suitable for 2-way switching

Suitable for use with PIR & Microwave sensors

| PART N | D. DESCRIPTION                                              | KELVIN<br>(K) | LUMENS<br>(LM) | Lumious<br>Efficiency<br>(Im/W) | WATT<br>(W) | CRI | WEIGHT<br>(Kg) | BOX<br>(cm) | CARTON<br>QTY |
|--------|-------------------------------------------------------------|---------------|----------------|---------------------------------|-------------|-----|----------------|-------------|---------------|
| RIOG2  | WALL INTERNAL S/M CITY LED MATTE<br>WH RECT UPLIGHT 90D ADJ | 3000          | 244            | >40                             | 6           | ≥80 | 0.58           | 17x13x6     | 1/12          |